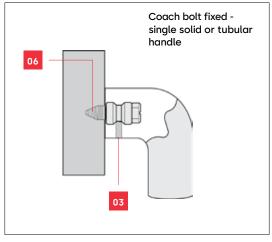

## **Fixing options**

GD FIX - glass doors

**D FIX** - glass, metal or timber doors

for glass door fixing option.

TM FIX - timber or metal doors

C FIX - timber doors only

## Legend

01 Spacer

05 Disc

TIMBER DOOR FIXING

| Material<br>Size | <b>Bolt Size</b> |  |  |  |
|------------------|------------------|--|--|--|
| 14mm Ø           | 5mm              |  |  |  |
| 16mm Ø           | 5mm              |  |  |  |
| 19mm Ø           | 8mm              |  |  |  |
| 25mm Ø           | 8mm              |  |  |  |
| 32mm Ø           | 8mm              |  |  |  |