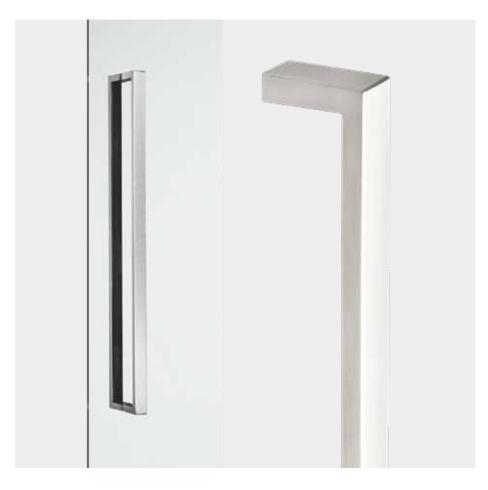

# 2512 Straight Square

## **Entrance Pull Handles**

AS1428 Compliant

dormakaba's Straight Square Entrance Pull Handles crafted with precision and excellence in mind, these handles are designed to elevate your space with their superior quality and attention to detail.

Made from premium 316 Marine Grade Stainless Steel, these handles are built to withstand the test of time, offering unmatched corrosion resistance for both indoor and outdoor use, even in high traffic areas. The square section design ensures effortless functionality, providing comfortable grip and ease of use.

Ideal for a variety of settings, from residential to commercial, these handles are versatile enough to be installed on glass, timber, and aluminium doors. Elevate your entrances with dormakaba's Straight Square Entrance Pull Handles and experience genuine quality that stands out in any space.