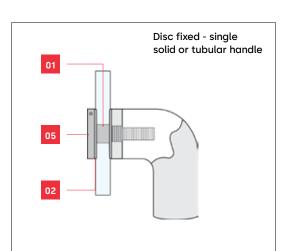

## Refer to ordering details for a range of optional accessories to suit:

- Back to back extended fixing for timber doors
- Back to back fixing for glass doors
- Disc fixing for timber doors
- Disc fixing for glass doors

## **Fixing options**

GD FIX - glass doors

**D FIX** - glass, metal or timber doors

for glass door fixing option.

TM FIX - timber or metal doors

C FIX - timber doors only

## Legend

01 Spacer

05 Disc

TIMBER DOOR FIXING

| Material<br>Size | <b>Bolt Size</b> |  |  |  |
|------------------|------------------|--|--|--|
| 14mm Ø           | 5mm              |  |  |  |
| 16mm Ø           | 5mm              |  |  |  |
| 19mm Ø           | 8mm              |  |  |  |
| 25mm Ø           | 8mm              |  |  |  |
| 32mm Ø           | 8mm              |  |  |  |