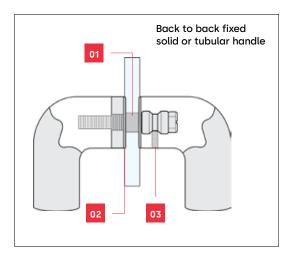

## Refer to ordering details for a range of optional accessories to suit:

- Back to back extended fixing for timber doors
- Back to back fixing for glass doors
- Disc fixing for timber doors
- Disc fixing for glass doors

## **Fixing options**

GD FIX - glass doors

**D FIX** - glass, metal or timber doors

for glass door fixing option.

TM FIX - timber or metal doors

C FIX - timber doors only