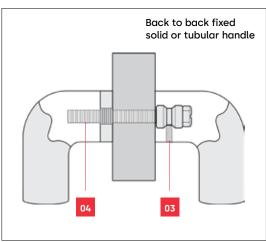

## Refer to ordering details for a range of optional accessories to suit:

- Back to back extended fixing for timber doors
- Back to back fixing for glass doors
- Disc fixing for timber doors
- Disc fixing for glass doors

## **Fixing options**

GD FIX - glass doors

**D FIX** - glass, metal or timber doors

for glass door fixing option.

TM FIX - timber or metal doors

C FIX - timber doors only