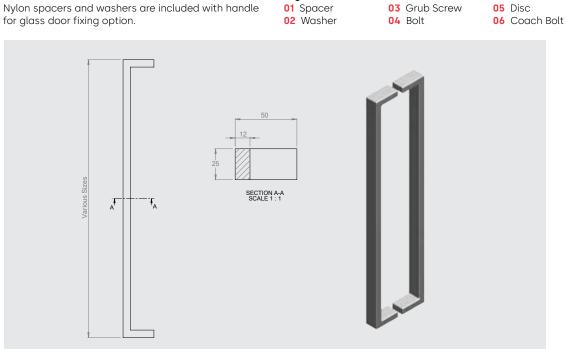

## Legend

01 Spacer

05 Disc

TIMBER DOOR FIXING

| Material<br>Size | <b>Bolt Size</b> |  |  |  |
|------------------|------------------|--|--|--|
| 14mm Ø           | 5mm              |  |  |  |
| 16mm Ø           | 5mm              |  |  |  |
| 19mm Ø           | 8mm              |  |  |  |
| 25mm Ø           | 8mm              |  |  |  |
| 32mm Ø           | 8mm              |  |  |  |

### METAL DOOR FIXING

| Material<br>Size | <b>Bolt Size</b> |  |  |
|------------------|------------------|--|--|
| 14mm Ø           | 5mm              |  |  |
| 16mm Ø           | 5mm              |  |  |
| 19mm Ø           | 8mm              |  |  |
| 25mm Ø           | 8mm              |  |  |
| 32mm Ø           | 8mm              |  |  |

### **GLASS DOOR FIXING**

| Material<br>Size | Bolt Size |  |  |
|------------------|-----------|--|--|
| 14mm Ø           | 12mm Ø    |  |  |
| 16mm Ø           | 12mm Ø    |  |  |
| 19mm Ø           | 12mm Ø    |  |  |
| 25mm Ø           | 12mm Ø    |  |  |
| 32mm Ø           | 12mm Ø    |  |  |